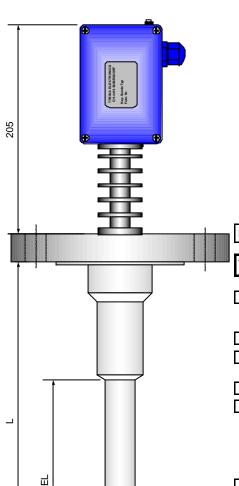

### Probe structure:

- Teflon coated measuring electrode, all parts in contact with medium: Teflon PTFE
- flange 1.4571 PN 16 shape: B, with connection head temperature decoupled

## Temperature range:

- –20 up to +170 °C medium
- 20 up to +60 °C connection head