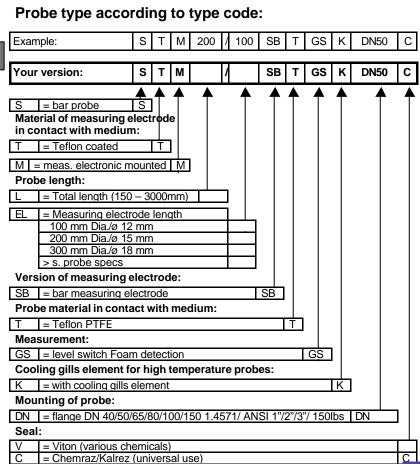

# Foam detection bar probe, PTFE

TREINA Electronics AG

Level switch probe for organic and aqueous foams, with fix mounted measuring electronic, with temperature decoupling

- level switch foam detection for aggressive medium
- flange version from DN 40 on
- measuring range from 100mm on

#### Use:

applicable for multi-purpose installations, reactors; foams from chemicals or solvents

### Probe structure:

- Teflon coated measuring electrode, all parts in contact with medium: Teflon PTFE
- flange 1.4571 PN 16 shape: B, with connection head temperature decoupled

## Temperature range:

- –20 up to +170 °C medium
- 20 up to +60 °C connection head

#### Connection:

Level Switch VTI 300 K / Universal measuring unit QTI 800 K

## Article-No.:

02.21.12.001

= EPDM (Acetone)